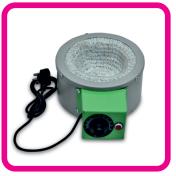

# **Thermal Laboratory:**

Ranges: -80°C - 1200°C

- Glass Thermometer
- RTD Sensor Thermocouple
- Temperature Gauge
- Temperature Transmitter

- Temperature Switch
- Temperature Scanner & Recorder
- Temperature Data Logger
- Digital Thermometer
- Temperature Bath
- BOD Incubator Incubator
- Hot Air Oven
- Ultra Deep Freezer
- Deep FreezerRefrigerator Autoclave
- Muffle Furnace