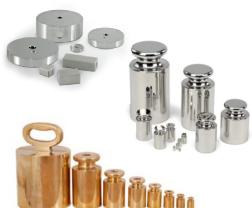

### Ranges: 1mg - 50kg (from E2 Class)

- SS Weights
- Cast Iron Weights
- Brass Weights & etc...