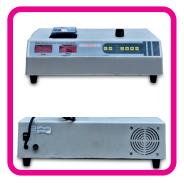

# Analytical :

- pH/TDS/Conductivity
- Turbidity Meter
- Gloss Meter
- Digital Anemometer
- Roto Meter
- Digital Vibration Meter
- Spectrophotometer
- ORP Meter
- DO Meter
- EMF Meter
- Level Transmitter
- Online Conductivity / PH
- Laminar Air Flow
- Bio Safety Cabinet
- Digital LUX Meter
- Water Flow Meter
- Push/Pull Gauge
- Velocity Transmitter
- Measuring Scale
- Tape / UTM
- Moisture meter
- Gauss meter
- Magnet
- Nephlometer
- Hydrometer