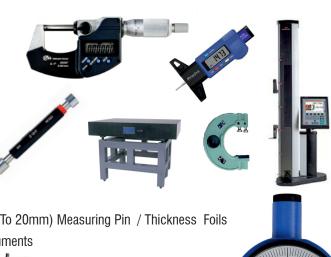

### **Dimension:**

- Digital Vernier Caliper (0 To 2000mm)
- Digital Micrometer (0 To 1000mm)
- Digital Hieght / 2 D Height Guage (0 To 1000mm)
- Lvdt (0 To 30mm) / Depth Guages (0 To 300mm)
- Dial Thickness / Plunger Dial Gauge (0 To 50mm)
- Surface Table (2000 X 1000mm)
- Coating Thickness Gauge (0 To 3mm)
- Snap / Plain Plug Gauge (upto 200mm)
- Feeler Gauge (upto 2mm)
- Comparator Stand / Micrometer Setting Rod / (0.5 To 20mm) Measuring Pin / Thickness Foils
- Gauge Block Accessories & All Dimensional Instruments
- Thickness Foils (10 To 3000 Mm)
- Ultrasonic Thickness Gauge ( 0 To 225mm)
- Width Graph ( 0 To 100mm)
- Thread plug Gauge
- Ring Gauge
- Radius Gauge
- Shore A Hardness Tester
- Shore D Hardness Tester
- Bevel Protractor
- Torque Wrench
- Video Measuring Machire
- Profile Projector
- Cmm