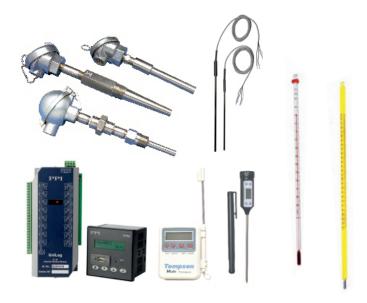

# **Thermal Laboratory:**

Ranges: -80°C - 1200°C

- Glass Thermometer
- RTD Sensor Thermocouple
- Temperature Gauge
- Temperature Transmitter

- Temperature Switch
- Temperature Scanner & Recorder
- Temperature Data Logger
- Digital Thermometer
- Temperature Bath
- BOD Incubator Incubator
- Hot Air Oven
- Ultra Deep Freezer
- Deep FreezerRefrigerator Autoclave
- Muffle Furnace