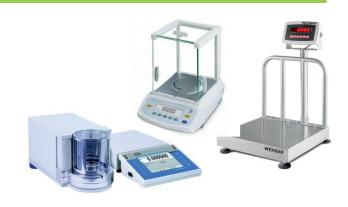

#### Ranges: 0.001mg - 3000kg

- Micro Balance (6 Digit)-(up to 21g)
- Semi Micro Balance (5 Digit) (up to 200g)
- Analytical Balance
- Single Pan Balance
- Platform Balance -(up to 3000kg)
- Electronic Balance & etc...