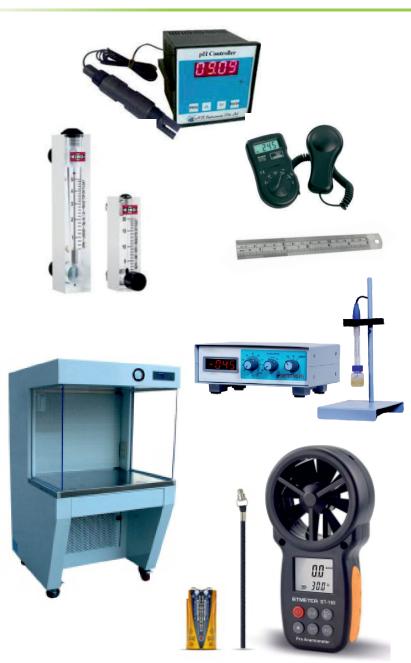

# Analytical :

- pH/TDS/Conductivity
- Turbidity Meter
- Gloss Meter
- Digital Anemometer
- Roto Meter
- Digital Vibration Meter
- Spectrophotometer
- ORP Meter
- DO Meter
- EMF Meter
- Level Transmitter
- Online Conductivity / PH
- Laminar Air Flow
- Bio Safety Cabinet
- Digital LUX Meter
- Water Flow Meter
- Push/Pull Gauge
- Velocity Transmitter
- Measuring Scale
- Tape / UTM
- Moisture meter
- Gauss meter
- Magnet
- Nephlometer
- Hydrometer