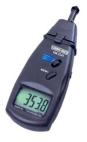

#### Ranges: 1rpm - 100000rpm

- Tachometer
- RPM Indicator / Cyclomixer
- RPM Source / Motor Vortex Mixer
- Centrifuge (upto 25000rpm)
- Refrigirated Centrifuge