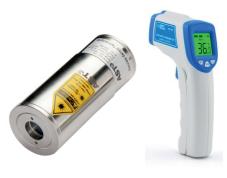

# **IR Temperature:**

Ranges: +10°C - 1200°C

- IR ThermometerPyrometer
- Pyrometer
- Black Body Source
- Gun Type Pyrometer
- Non Contact Temperature and etc...