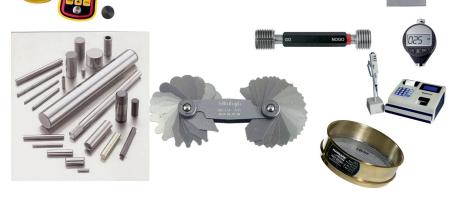

### **Dimension:**

- Digital Vernier Caliper (0 To 2000mm)
- Digital Micrometer (0 To 1000mm)
- Digital Hieght / 2 D Height Guage (0 To 1000mm)
- Lvdt (0 To 30mm) / Depth Guages (0 To 300mm)
- Dial Thickness / Plunger Dial Gauge (0 To 50mm)
- Surface Table (2000 X 1000mm)
- Coating Thickness Gauge (0 To 3mm)
- Snap / Plain Plug Gauge (upto 200mm)
- Feeler Gauge (upto 2mm)
- Comparator Stand / Micrometer Setting Rod / (0.5 To 20mm) Measuring Pin / Thickness Foils
- Gauge Block Accessories & All Dimensional Instruments
- Thickness Foils (10 To 3000 Mm)
- Ultrasonic Thickness Gauge ( 0 To 225mm)
- Width Graph ( 0 To 100mm)
- Thread plug Gauge
- Ring Gauge
- Radius Gauge
- Shore A Hardness Tester
- Shore D Hardness Tester
- Bevel Protractor
- Torque Wrench
- Video Measuring Machire
- Profile Projector
- Cmm