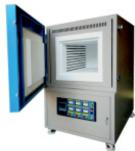

# **Thermal Laboratory:**

Ranges: -80°C - 1200°C

- Glass Thermometer
- RTD Sensor Thermocouple
- Temperature Gauge
- Temperature Transmitter

- Temperature Switch
- Temperature Scanner & Recorder
- Temperature Data Logger
- Digital Thermometer
- Temperature Bath
- BOD Incubator Incubator
- Hot Air Oven
- Ultra Deep Freezer
- Deep FreezerRefrigerator Autoclave
- Muffle Furnace