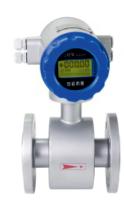

Fluid Flow:

Ranges: 1m³/hr - 710m³/hr

- Ultrasonic flow meter Mass flow meter,
- Water flow meter /switch,
- any types liquid flow meter /switch & etc